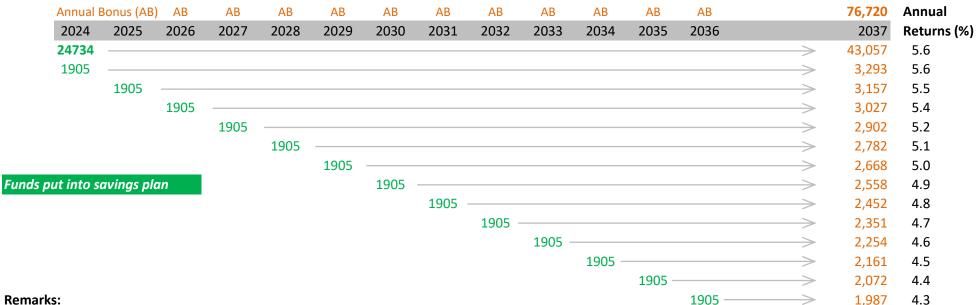

Policy:P50251879Issue Date:13-Sep-12Terms to Maturity:13 yrs 2 mthsAnnual Premium:\$1,904.80Type:RPMaturity Date:13-Sep-37Price Discount Rate:4.3%Next Due Date:13-Sep-24

Date Initial Sum

 Current Maturity Value:
 \$76,720
 13-Jul-24
 \$24,734

 Absolute Returns:
 \$27,223
 13-Aug-24
 \$24,821

 Absolute Returns (%):
 55.0%

MV 76,720

Remarks:

The basic returns for this 25 yrs plan is 3.5% 12 yrs of premiums have been paid and the policy value (at 3.5% return) is \$28787